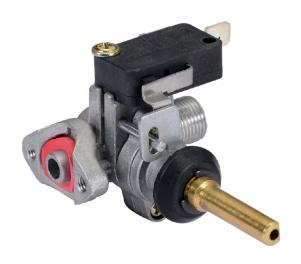

Knob Metal
Pan Support Euro Coated
Gas Nozzle Brass - Multi-Directional

Drip Tray Stainless Steel
Leg Rubber

Manual / Auto

Approved ISI

Ignition

www.naitikappliances.com

MAINTENANCE FREE AND LEAK PROOF VALVE.