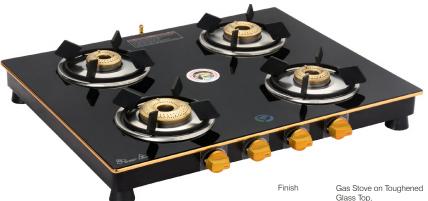

#### 4 BURNER

8mm

Toughened Glass with Edge Guard

IS : 4246

MS Coated Frame

Dimensions 635 x 560mm
Burner 1 Big Brass

1 Big Brass 2 Small Brass

1 Jumbo Brass 68%

Knob Metal Pan Support Euro Coated

Burner Rating

Approved

Gas Nozzle Brass - Multi-Directional Drip Tray Stainless Steel

Leg Rubber Ignition Manual / Auto

ISI