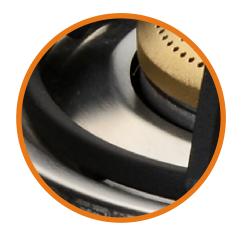

Pan Support Euro Coated

Brass - Multi-Directional Gas Nozzle Drip Tray Stainless Steel Rubber Leg Ignition Manual / Auto ISI

8mm

Toughened Glass with Edge Guard

www.naitikappliances.com

# Matt Finish Double Drip Tray

Euro Coated Pan Support for Better Support

Specially Designed Glass with Edge Guard

Scan this QR Code to download our product catalogue.