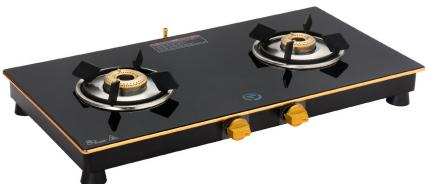

#### 2 BURNER

8mm

Toughened Glass with Edge Guard

IS: 4246

Finish Gas Stove on Toughened

Glass Top, MS Coated Frame

Dimensions 700 x 420mm Burner 1 Big Brass

1 Small Brass
Burner Rating 68%

Knob Metal
Pan Support Euro Coated
Gas Nozzle Brass - Multi-Directional

Drip Tray Stainless Steel
Leg Rubber

Manual / Auto

Approved ISI

Ignition

www.naitikappliances.com

MAINTENANCE FREE AND LEAK PROOF VALVE.