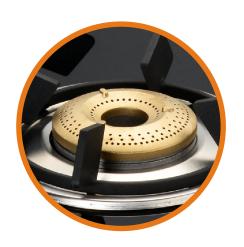

Stove on Toughened

Glass Top, MS Coated Frame

Dimensions Burner

Approved

770 x 440mm 1 Big Brass 1 Small Brass

1 Jumbo Brass

Burner Rating 68% Knob Metal

Pan Support Euro Coated

Brass - Multi-Directional Gas Nozzle Drip Tray Stainless Steel Rubber Leg Ignition Manual / Auto ISI

8mm

Toughened Glass with Edge Guard

www.naitikappliances.com



#### 2 BURNER



8mm

Toughened Glass with Edge Guard

IS: 4246



Finish Gas Stove on Toughened

Glass Top, MS Coated Frame

Dimensions 700 x 420mm Burner 1 Big Brass

1 Small Brass
Burner Rating 68%

Knob Metal
Pan Support Euro Coated
Gas Nozzle Brass - Multi-Directional

Drip Tray Stainless Steel
Leg Rubber

Manual / Auto

Approved ISI

Ignition

www.naitikappliances.com



MAINTENANCE FREE AND LEAK PROOF VALVE.



#### SPECIAL FEATURES



Forged
Brass Burners
for
Long Life



# Matt Finish Double Drip Tray



Euro Coated Pan Support for Better Support



Specially Designed Glass with Edge Guard



Scan this QR Code to download our product catalogue.



### NAITIK HOME APPLIANCES

E-mail: info@naitikhomeappliances.com naitikhomeappliances@gmail.com

Note: Due to continuous R&D specifications & features may change without any prior notice. Availability of glass designs (digital) may depend on current stock.

Visuals are indicative only actual product may vary from the visuals shown.

Follow us on: