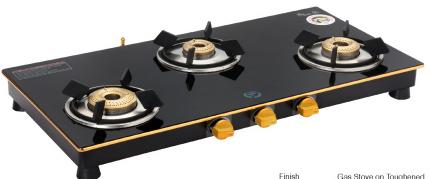

#### 3 BURNER

Gas Stove on Toughened

Glass Top, MS Coated Frame

Dimensions Burner

Approved

770 x 440mm 1 Big Brass 1 Small Brass

1 Jumbo Brass

Burner Rating 68% Knob Metal

Pan Support Euro Coated

Brass - Multi-Directional Gas Nozzle Drip Tray Stainless Steel Rubber Leg Ignition Manual / Auto ISI

8mm

Toughened Glass with Edge Guard

www.naitikappliances.com