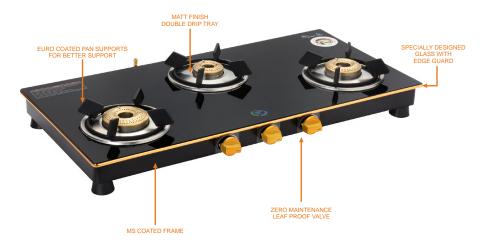

# Matt Finish Double Drip Tray

Euro Coated Pan Support for Better Support

Specially Designed Glass with Edge Guard

Scan this QR Code to download our product catalogue.