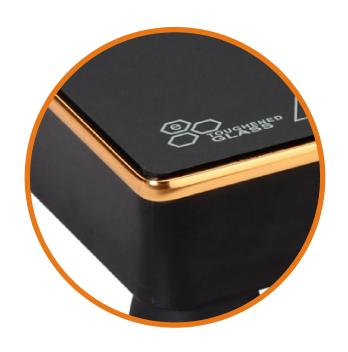

#### 4 BURNER

8mm

Toughened Glass with Edge Guard

IS : 4246

MS Coated Frame

Dimensions 635 x 560mm
Burner 1 Big Brass

1 Big Brass 2 Small Brass

1 Jumbo Brass 68%

#### 2 BURNER

8mm

Toughened Glass with Edge Guard

IS: 4246

Finish Gas Stove on Toughened

Glass Top, MS Coated Frame

Dimensions 700 x 420mm Burner 1 Big Brass

1 Small Brass
Burner Rating 68%

# Matt Finish Double Drip Tray

Euro Coated Pan Support for Better Support

Specially Designed Glass with Edge Guard

Scan this QR Code to download our product catalogue.