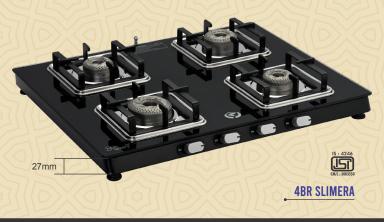

### New Designer Look & Robust Pan Supports

Mirror Finish Drip Tray

27mm

SLIMMEST FRAME

## SLIMERA SERIES (070) SLIMMEST FRAME

Cooktop with Slimmest Frame Alloy Burners Designer Legs for Better Stability New Designer Look & Robust Pan Supports Mirror Finish Drip Tray, Heighted Mixing Tube for Better Flame 6mm Toughened Glass for Enhance Sleek Looks