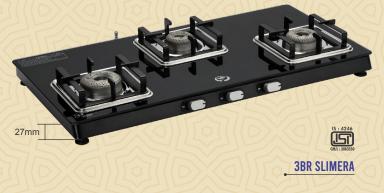

## SLIMERA SERIES (070) SLIMMEST FRAME

### New Designer Look & Robust Pan Supports

Mirror Finish Drip Tray

27mm

SLIMMEST FRAME

## SLIMERA SERIES (070) SLIMMEST FRAME

Cooktop with Slimmest Frame Alloy Burners Designer Legs for Better Stability New Designer Look & Robust Pan Supports Mirror Finish Drip Tray, Heighted Mixing Tube for Better Flame 6mm Toughened Glass for Enhance Sleek Looks