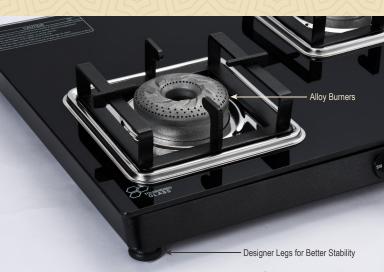

## SLIMERA SERIES (070) SLIMMEST FRAME

Cooktop with Slimmest Frame Alloy Burners Designer Legs for Better Stability New Designer Look & Robust Pan Supports Mirror Finish Drip Tray, Heighted Mixing Tube for Better Flame 6mm Toughened Glass for Enhance Sleek Looks